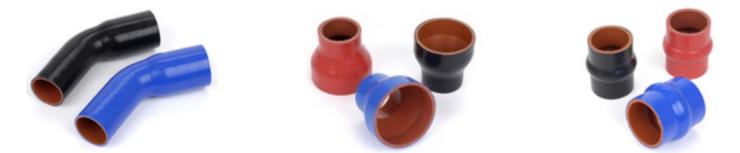

## **Applications:**

- → Charge Air Coolers
- ➡ Turbo connections
- ➡ Coolant lines
- → Air intake connections
- Heater and vent lines
- Any application where heat and durability are an issue

## Specifications:

- · Multiple ply Silicone with Meta-Aramid or
- Polyester Fabric Reinforcement
- Temp range: -65F to +500F
- Meets and/or exceeds:
  - \* SAE J20-R1
  - \* RP303B Class 1
  - \* Mil-Spec AA-52426,
- \* All heavy duty OEM requirements
- Colors: Red, Blue or Black
- Custom logos & part numbering available
- Competitively priced and ......
  MADE IN THE USA by Flex Tech!