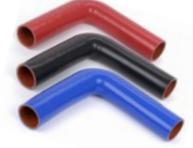

## **Applications:**

- → Charge Air Coolers
- ➡ Turbo connections
- ➡ Coolant lines
- → Air intake connections
- Heater and vent lines
- Any application where heat and durability are an issue

## Specifications:

- · Multiple ply Silicone with Meta-Aramid or
- Polyester Fabric Reinforcement
- Temp range: -65F to +500F
- Meets and/or exceeds:
  - \* SAE J20-R1
  - \* RP303B Class 1
  - \* Mil-Spec AA-52426,
- \* All heavy duty OEM requirements
- Colors: Red, Blue or Black
- Custom logos & part numbering available
- Competitively priced and ......
  MADE IN THE USA by Flex Tech!